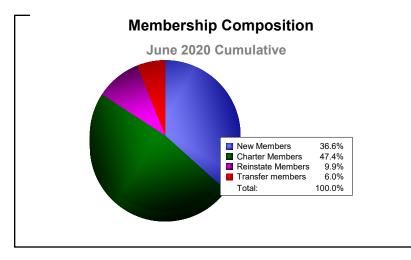

District 315B3 As of June 2020 Cumulative

| Year      | New<br>Clubs | Dropped<br>Clubs | Gain/<br>Loss<br>Clubs | New<br>Members | Charter<br>Members | Reinstate<br>Members | Transfer<br>Members | Total<br>Member<br>Added | Total<br>Members<br>Dropped | Gain/<br>Loss<br>Members |
|-----------|--------------|------------------|------------------------|----------------|--------------------|----------------------|---------------------|--------------------------|-----------------------------|--------------------------|
| 2015-2016 | 3            | -4               | -1                     | 178            | 108                | 31                   | 3                   | 320                      | -398                        | -78                      |
| 2016-2017 | 8            | -7               | 1                      | 137            | 193                | 10                   | 2                   | 342                      | -249                        | 93                       |
| 2017-2018 | 7            | -18              | -11                    | 234            | 229                | 77                   | 33                  | 573                      | -717                        | -144                     |
| 2018-2019 | 13           | -8               | 5                      | 173            | 297                | 73                   | 10                  | 553                      | -379                        | 174                      |
| 2019-2020 | 4            | -3               | 1                      | 85             | 110                | 23                   | 14                  | 232                      | -306                        | -74                      |
| Average   | 7            | -8               | -1                     | 161            | 187                | 43                   | 12                  | 404                      | -410                        | -6                       |