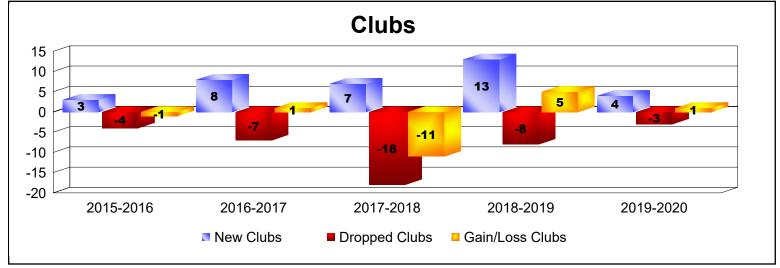

District 315B3 As of June 2020 Cumulative

| Year      | New<br>Clubs | Dropped<br>Clubs | Gain/<br>Loss<br>Clubs | New<br>Members | Charter<br>Members | Reinstate<br>Members | Transfer<br>Members | Total<br>Member<br>Added | Total<br>Members<br>Dropped | Gain/<br>Loss<br>Members |
|-----------|--------------|------------------|------------------------|----------------|--------------------|----------------------|---------------------|--------------------------|-----------------------------|--------------------------|
| 2015-2016 | 3            | -4               | -1                     | 178            | 108                | 31                   | 3                   | 320                      | -398                        | -78                      |
| 2016-2017 | 8            | -7               | 1                      | 137            | 193                | 10                   | 2                   | 342                      | -249                        | 93                       |
| 2017-2018 | 7            | -18              | -11                    | 234            | 229                | 77                   | 33                  | 573                      | -717                        | -144                     |
| 2018-2019 | 13           | -8               | 5                      | 173            | 297                | 73                   | 10                  | 553                      | -379                        | 174                      |
| 2019-2020 | 4            | -3               | 1                      | 85             | 110                | 23                   | 14                  | 232                      | -306                        | -74                      |
| Average   | 7            | -8               | -1                     | 161            | 187                | 43                   | 12                  | 404                      | -410                        | -6                       |