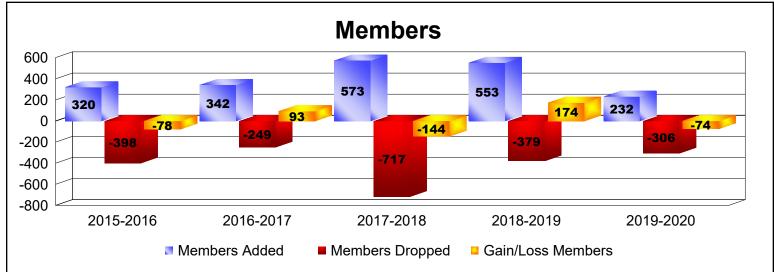

District 315B3 As of June 2020 Cumulative

| Year      | New<br>Clubs | Dropped<br>Clubs | Gain/<br>Loss<br>Clubs | New<br>Members | Charter<br>Members | Reinstate<br>Members | Transfer<br>Members | Total<br>Member<br>Added | Total<br>Members<br>Dropped | Gain/<br>Loss<br>Members |
|-----------|--------------|------------------|------------------------|----------------|--------------------|----------------------|---------------------|--------------------------|-----------------------------|--------------------------|
| 2015-2016 | 3            | -4               | -1                     | 178            | 108                | 31                   | 3                   | 320                      | -398                        | -78                      |
| 2016-2017 | 8            | -7               | 1                      | 137            | 193                | 10                   | 2                   | 342                      | -249                        | 93                       |
| 2017-2018 | 7            | -18              | -11                    | 234            | 229                | 77                   | 33                  | 573                      | -717                        | -144                     |
| 2018-2019 | 13           | -8               | 5                      | 173            | 297                | 73                   | 10                  | 553                      | -379                        | 174                      |
| 2019-2020 | 4            | -3               | 1                      | 85             | 110                | 23                   | 14                  | 232                      | -306                        | -74                      |
| Average   | 7            | -8               | -1                     | 161            | 187                | 43                   | 12                  | 404                      | -410                        | -6                       |